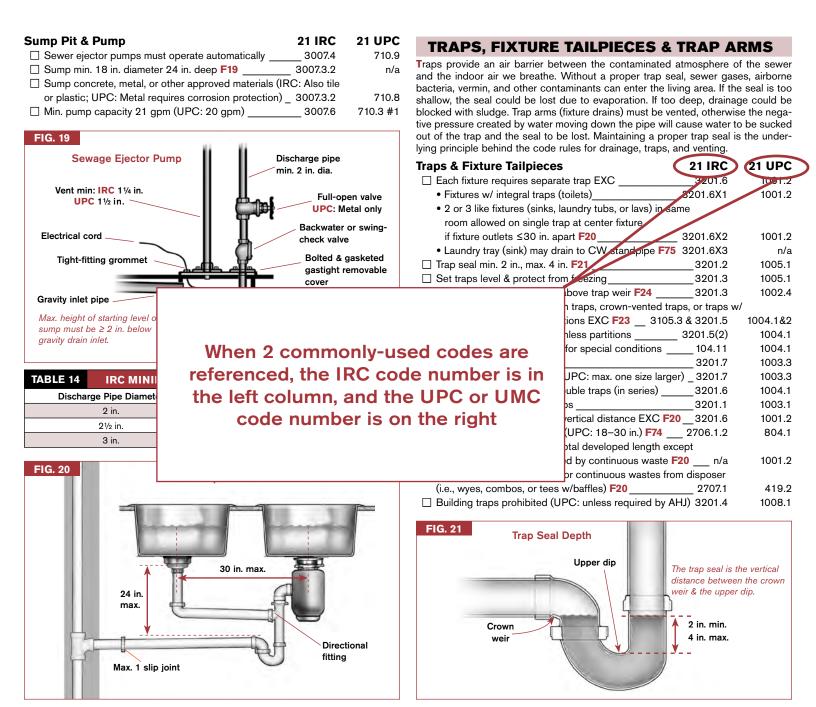

Large amounts of code information are condensed here by using several "short-

Each rule described in Code Check begins with a checkbox and ends with code

citations. Where there are two columns of citations, the first one is from the IRC and

hand" conventions. Many terms are abbreviated, as shown on the following page.

**KEY TO USING THIS BOOK** 

☐ All piping below slab tested before casting concrete\_\_\_ 109.1.2 105.1 This section is saying that piping must be tested before being covered by concrete. The IRC code reference is 109.1.2 & the UPC reference 105.1.

References to figures and tables are preceded by an F or a T as in the following examples from p. 13:

☐ Trap seal min. 2 in., max. 4 in. F21 1005.1 ☐ Size trap for fixture per T8 3201.7 1003.3

size is per Table 8.

lanation at the bottom of 'C's on a 3 in. drain, as

on in a different color, and

of that page: 3 on horizontal drain.

ption," as in this example

904.2X n/a

the IRC, and in the UPC

an exception follows in

| the next line, | as in this | example from | p. 13: |
|----------------|------------|--------------|--------|

The inside cover lists the codes and

standards that are used in the book,

along with examples of the shorthand

conventions that are used.

☐ Fixture tailpiece max. 24-in. vertical distance EXC F20 \_\_ 3201.6 1001.2 • CW standpipes 18–42 in. (UPC: 18–30 in.) F74 \_\_\_ 2706.1.2

This line says that the maximum height of a fixture tailpiece (the vertical distance between the fixture outlet and its trap) is 24 inches in both codes, with an exception for a clothes washer standpipe. Notice also that the maximum height of the standpipe is not the same in the two codes, and the UPC size is shown in parentheses.