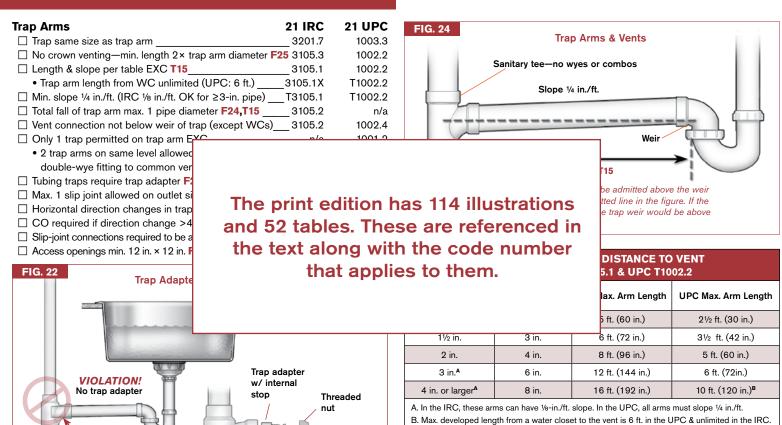

Arm extends too far into

pipe.

For water to drain in the vertical pipe downstream of the trap, it must have air to prevent a vacuum behind it. If that air

comes from the fixture tailpiece, rather than from a vent, the water in the trap

also gets siphoned into the drain pipe.

That can leave the trap with no water

seal to keep out sewer odors & vermin.

S Trap

FIG. 23

Washer

**VIOLATION!** 

connect below

Vent must

weir of trap

S trap

FIG. 25

**Crown Venting** 

**VIOLATION!** 

Improper application of sanitary tee;

cannot be placed on back.

cannot be placed backwards

**VIOLATION!** 

Too close; must be at least 2 pipe diameters